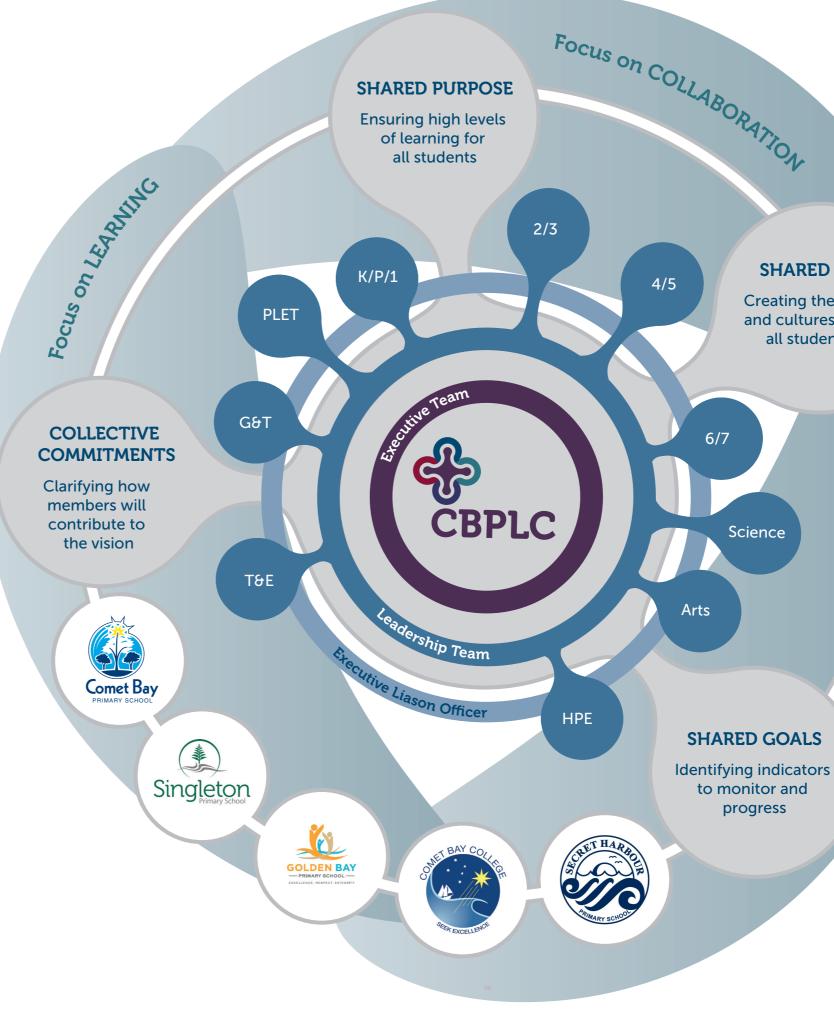

The CBPLC Executive Team work to create the optimum learning environment for all students.

CBPLC Leadership Team - Information flows from each focus pod and the 4 pillars - SHARED PURPOSE, SHARED VISION, SHARED GOALS & COLLECTIVE COMMITMENTS are reinforced.

The core foundation for CBPLC is comprised of Focus on LEARNING, Focus on COLLABORATION & Focus on RESULTS.

The Four schools in the CBPLC community collaborate and share information and results to improve learning across each school.

# SHARED VISION

Creating the structures and cultures to ensure all students learn

Focus on RESULTS

Arts

6/7

# SHARED GOALS

Science

Identifying indicators to monitor and progress